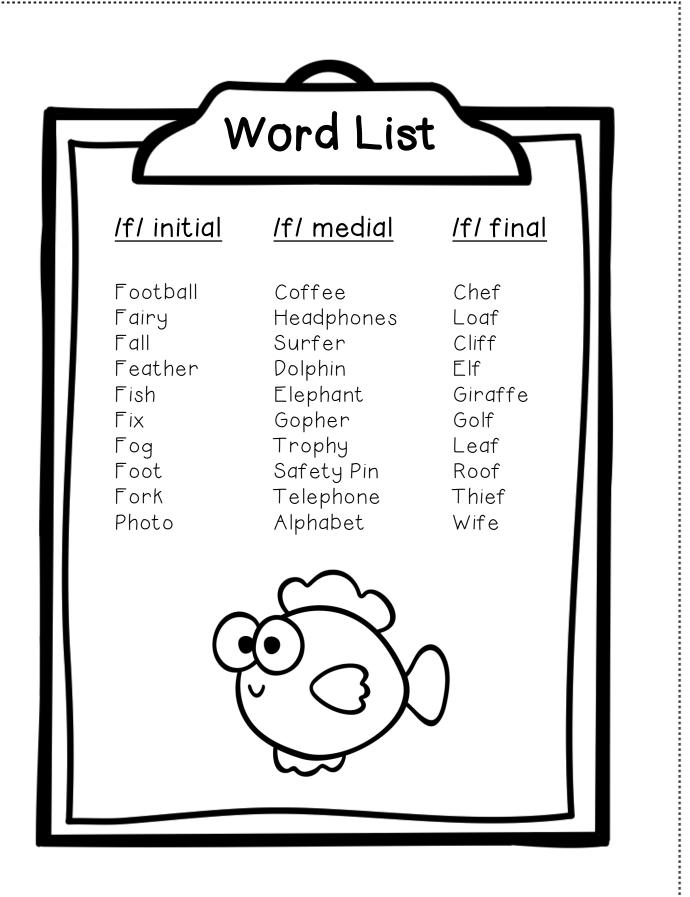

© Teaching Talking







## <u>/h/ initial</u>

Ham Harp Hay Heart Hem Hen Horse Hot House Hand Helpers Hint Hill Hop

## <u>/h/ medial</u>

Beehive Behind Birdhouse Forehead Groundhog Ohio Seahorse Top Hat Unhappy Uphill Grasshopper Doghouse Fishhook Hula Hoop Rocking Horse













## <u>Pre-vocalic /r/</u> initial

Rabbit Rainbow Rake Rhino Ring Robot Rod Rose Ruler Run Raccoon Rob Rug Rooster Rat Rocket Rag Rice Ribbon Rock

#### <u>Pre-vocalic /r/</u> medial

Giraffe Kangaroo Mushroom Shamrock Walrus Eraser Jackrabbit Bathrobe Sunray Giftwrap



# Word List<u>/air/</u>/er/ChairBirdIrelan

Airplane Pear Bear Arrow

#### <u>/or/</u>

Orange Oar Unicorn Dinosaur Core Bird Nurse Turtle Yogurt Anchor

#### <u>learl</u>

Ear Deer Zero Hero Tears Ireland Fire Iron Vampire Fireman

# <u>/ar/</u>

Car Jar Star