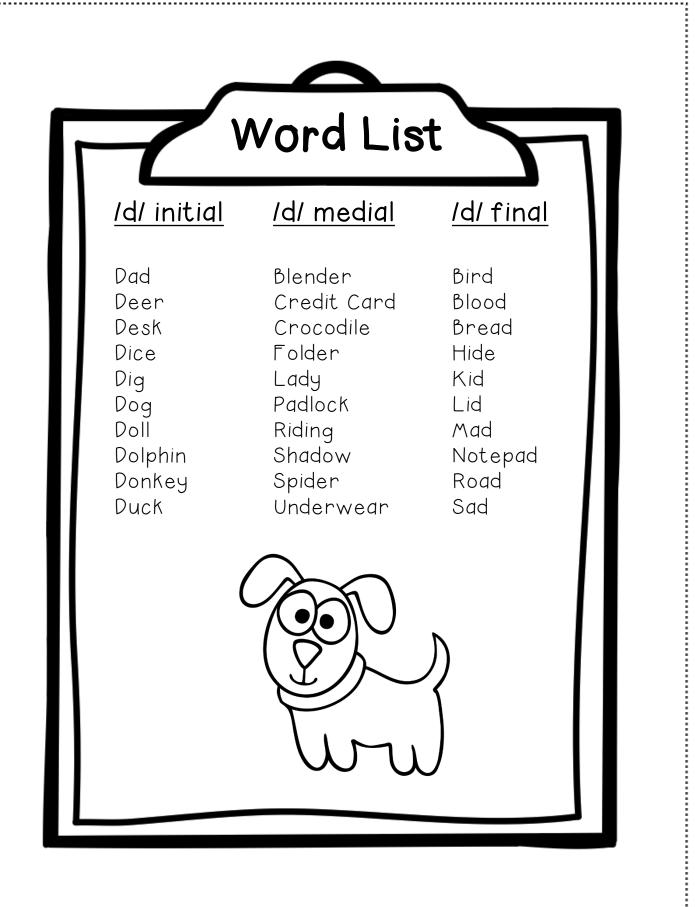

© Teaching Talking







## <u>/h/ initial</u>

Ham Harp Hay Heart Hem Hen Horse Hot House Hand Helpers Hint Hill Hop

## <u>/h/ medial</u>

Beehive Behind Birdhouse Forehead Groundhog Ohio Seahorse Top Hat Unhappy Uphill Grasshopper Doghouse Fishhook Hula Hoop Rocking Horse













## <u>Pre-vocalic /r/</u> initial

Rabbit Rainbow Rake Rhino Ring Robot Rod Rose Ruler Run Raccoon Rob Rug Rooster Rat Rocket Rag Rice Ribbon Rock

#### <u>Pre-vocalic /r/</u> medial

Giraffe Kangaroo Mushroom Shamrock Walrus Eraser Jackrabbit Bathrobe Sunray Giftwrap



# Word List<u>/air/</u>/er/ChairBirdIrelan

Airplane Pear Bear Arrow

#### <u>/or/</u>

Orange Oar Unicorn Dinosaur Core Bird Nurse Turtle Yogurt Anchor

#### <u>learl</u>

Ear Deer Zero Hero Tears Ireland Fire Iron Vampire Fireman

# <u>/ar/</u>

Car Jar St