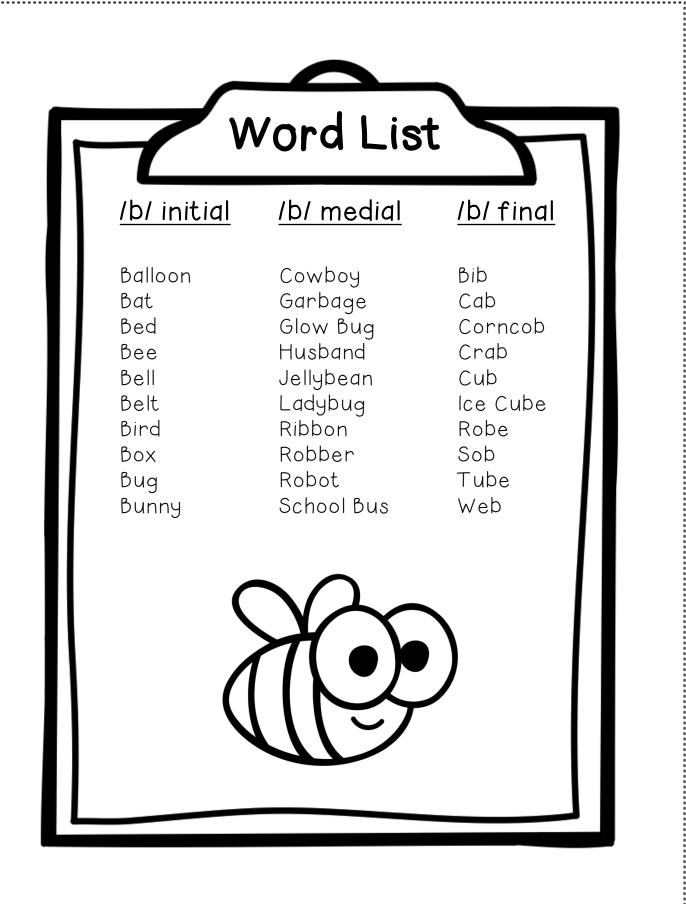

© Teaching Talking







## <u>/h/ initial</u>

Ham Harp Hay Heart Hem Hen Horse Hot House Hand Helpers Hint Hill Hop

## <u>/h/ medial</u>

Beehive Behind Birdhouse Forehead Groundhog Ohio Seahorse Top Hat Unhappy Uphill Grasshopper Doghouse Fishhook Hula Hoop Rocking Horse













## <u>Pre-vocalic /r/</u> initial

Rabbit Rainbow Rake Rhino Ring Robot Rod Rose Ruler Run Raccoon Rob Rug Rooster Rat Rocket Rag Rice Ribbon Rock

#### <u>Pre-vocalic /r/</u> medial

Giraffe Kangaroo Mushroom Shamrock Walrus Eraser Jackrabbit Bathrobe Sunray Giftwrap



# Word List<u>/air/</u>/er/ChairBirdIrelan

Airplane Pear Bear Arrow

#### <u>/or/</u>

Orange Oar Unicorn Dinosaur Core Bird Nurse Turtle Yogurt Anchor

#### <u>learl</u>

Ear Deer Zero Hero Tears Ireland Fire Iron Vampire Fireman

#