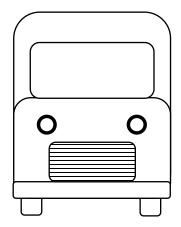

Fix the two largest rectangles together as shown above

Next, stick the bumper onto the lower edge of the bus and attach the wheels **behind** this.

Then glue the window and grill in place as shown.

Now you're ready to add some lights! Stick the lights at the front, above the grill.

Lastly, fix the colored lights at the top of the bus and you're ready to go!