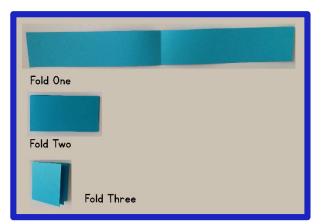

2. I used an 18" x 24" sheet and cut into 6 (3" x 24") strips.

3. Fold your strip in half, then fold in half again...and fold in half for a third time!

4. When you open out your strip, you should have 7 fold lines. Refold the strip in a concertina style like this:

#### How To Make Your Vocabulary Craftivity Booklet

Cut out your vocabulary craftivity squares.

 Stick your completed craftivity on as the cover and the back cover template on the back.

Stick the squares onto the folded strip, allowing 1 square per section between folds (8 altogether).