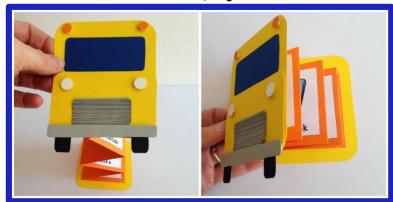

Fix the two largest rectangles together as shown above

Next, stick the bumper onto the lower edge of the bus and attach the wheels **behind** this.

Then glue the window and grill in place as shown.

Now you're ready to add some lights! Stick the lights at the front, above the grill.

Lastly, fix the colored lights at the top of the bus and you're ready to go!