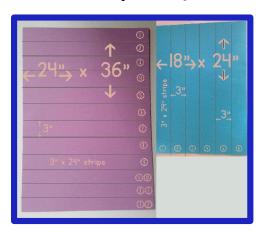

#### How To Make Your Vocabulary Craftivity Booklet

1. If you are using a 24" x 36" piece of paper, you will be able to get 12 (3" x 24") strips — if using a 18" x 24" sheet, you will get 6 (3" x 24") strips. Divide the sheets as shown below:

2. I used an 18" x 24" sheet and cut into 6 (3" x 24") strips.

3. Fold your strip in half, then fold in half again...and fold in half for a third time!

4. When you open out your strip, you should have 7 fold lines. Refold the strip in a concertina style like this: