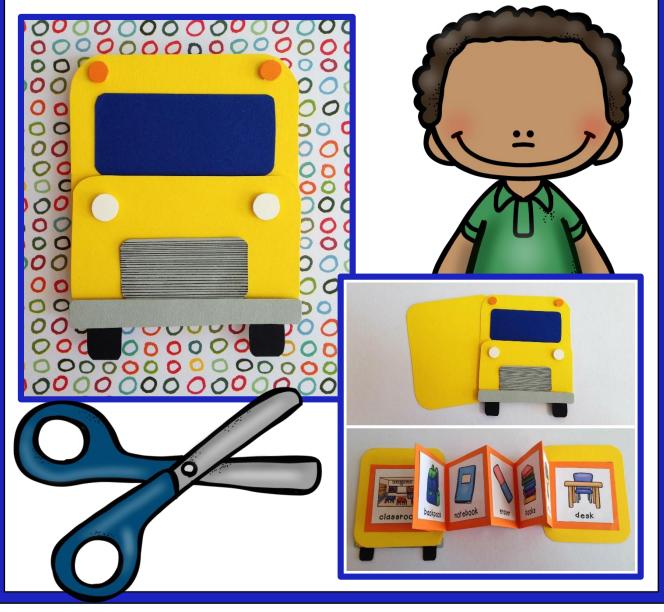

Fix the two largest rectangles together as shown above

Next, stick the bumper onto the lower edge of the bus and attach the wheels **behind** this.

Then glue the window and grill in place as shown.

Now you're ready to add some lights! Stick the lights at the front, above the grill.

Lastly, fix the colored lights at the top of the bus and you're ready to go!

#### How To Make Your Vocabulary Craftivity Booklet

Cut out your vocabulary craftivity squares.

 Stick your completed craftivity on as the cover and the back cover template on the back.

Stick the squares onto the folded strip, allowing 1 square per section between folds (8 altogether).

8. Enjoy your completed vocabulary craftivity! You may also choose to apply glue to the back cover of your craft and stick it into your student's notebook for safe keeping.

### **Vocabulary Craftivity**

Glue the squares below onto each 'page' of your vocabulary craftivity booklet.

school bus

books

pencil

backpack

desk

erdser

classroom

notebook