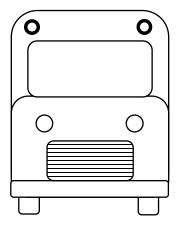

Fix the two largest rectangles together as shown above

Next, stick the bumper onto the lower edge of the bus and attach the wheels **behind** this.

Then glue the window and grill in place as shown.

Now you're ready to add some lights! Stick the lights at the front, above the grill.

Lastly, fix the colored lights at the top of the bus and you're ready to go!