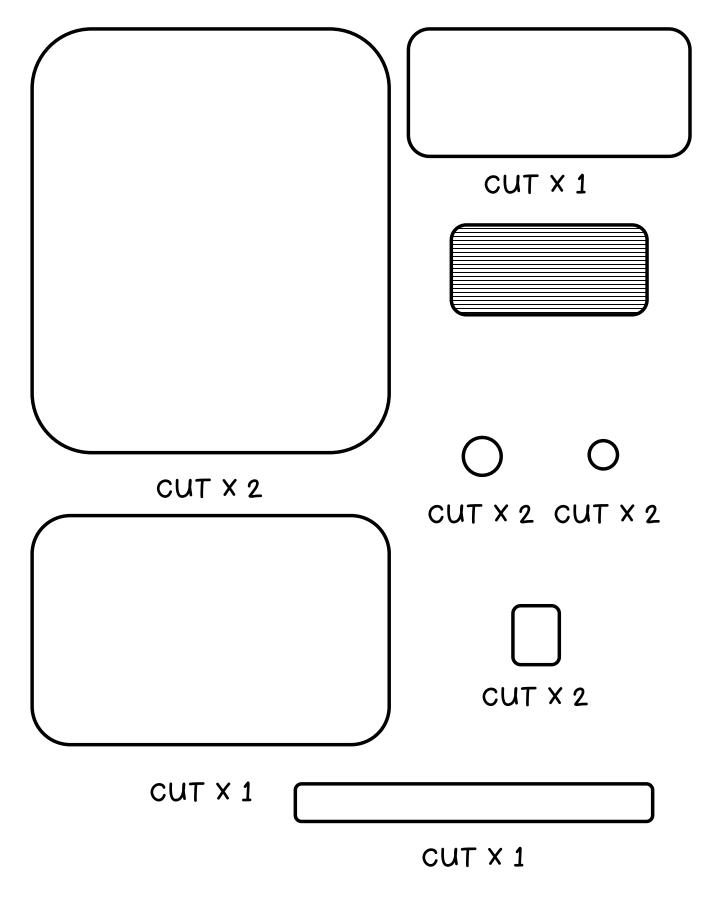

Fix the two largest rectangles together as shown above

Next, stick the bumper onto the lower edge of the bus and attach the wheels **behind** this.

Then glue the window and grill in place as shown.

Now you're ready to add some lights! Stick the lights at the front, above the grill.

Lastly, fix the colored lights at the top of the bus and you're ready to go!