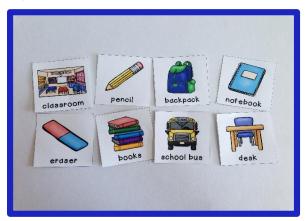

### **Vocabulary Craftivity**

Glue the squares below onto each 'page' of your vocabulary craftivity booklet.

school bus

books

pencil

backpack

desk

erdser

classroom

notebook