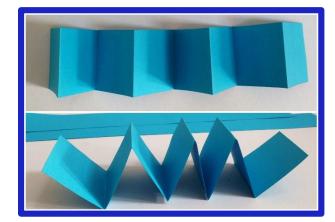

2. I used an 18" x 24" sheet and cut into 6 (3" x 24") strips.

3. Fold your strip in half, then fold in half again...and fold in half for a third time!

4. When you open out your strip, you should have 7 fold lines. Refold the strip in a concertina style like this:

#### How To Make Your Vocabulary Craftivity Booklet

Cut out your vocabulary craftivity squares.

 Stick your completed craftivity on as the cover and the back cover template on the back.

Stick the squares onto the folded strip, allowing 1 square per section between folds (8 altogether).