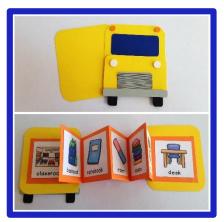

### **Vocabulary Craftivity**

Glue the squares below onto each 'page' of your vocabulary craftivity booklet.

school bus

books

pencil

backpack

desk

erdser

classroom

notebook