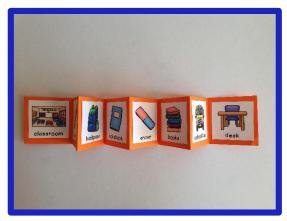

#### How To Make Your Vocabulary Craftivity Booklet

Cut out your vocabulary craftivity squares.

 Stick your completed craftivity on as the cover and the back cover template on the back.

Stick the squares onto the folded strip, allowing 1 square per section between folds (8 altogether).

8. Enjoy your completed vocabulary craftivity! You may also choose to apply glue to the back cover of your craft and stick it into your student's notebook for safe keeping.