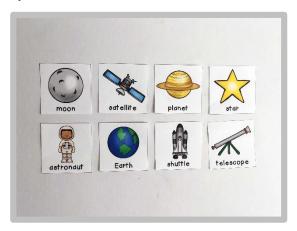

### **Vocabulary Craftivity**

Glue the squares below onto each 'page' of your vocabulary craftivity booklet.

Glue the squares below onto each 'page' of your vocabulary craftivity booklet.

astronaut

star

planet

telescope

satellite

shuttle

moon

Earth