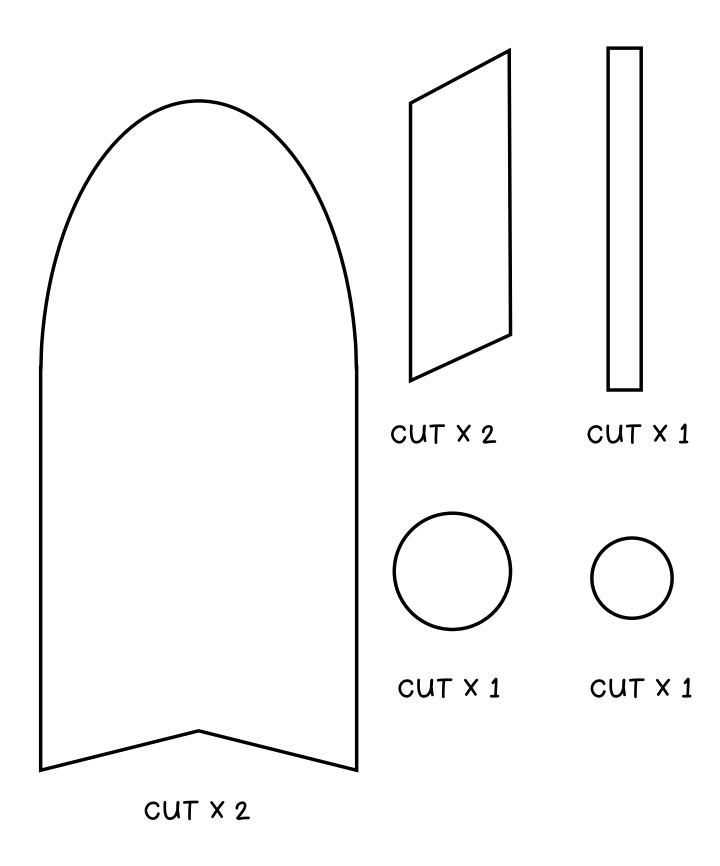

First, make the window by sticking the small circle onto the large one.

Then glue the assembled window onto the body of your rocket.

Now fix on the side fins onto the rocket.

Lastly, fix the central fin in place and you are ready for blast off!