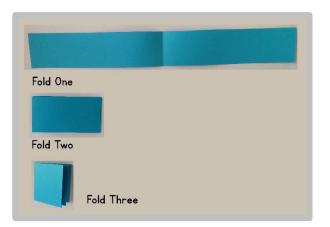

2. I used an 18" x 24" sheet and cut into 6 (3" x 24") strips.

3. Fold your strip in half, then fold in half again....and fold in half for a third time!

4. When you open out your strip, you should have 7 fold lines. Refold the strip in a concertina style like this: