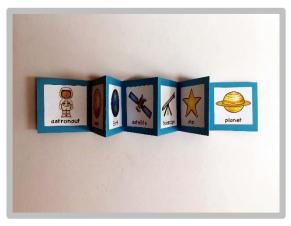

#### How To Make Your Vocabulary Craftivity Booklet

5. Cut out your vocabulary craftivity squares.

7. Stick your completed craftivity on as the cover and the back cover template on the back.

Stick the squares onto the folded strip, allowing 1 square per section between folds (8 altogether).

8. Enjoy your completed vocabulary craftivity! You may also choose to apply glue to the back cover of your craft and stick it into your student's notebook for safe keeping.