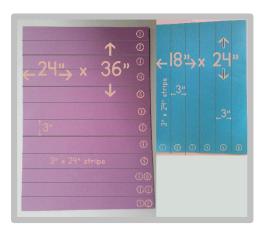

#### How To Make Your Vocabulary Craftivity Booklet

1. If you are using a 24" x 36" piece of paper, you will be able to get 12 (3" x 24") strips — if using a 18" x 24" sheet, you will get 6 (3" x 24") strips. Divide the sheets as shown below:

2. I used an 18" x 24" sheet and cut into 6 (3" x 24") strips.

3. Fold your strip in half, then fold in half again....and fold in half for a third time!

4. When you open out your strip, you should have 7 fold lines. Refold the strip in a concertina style like this: