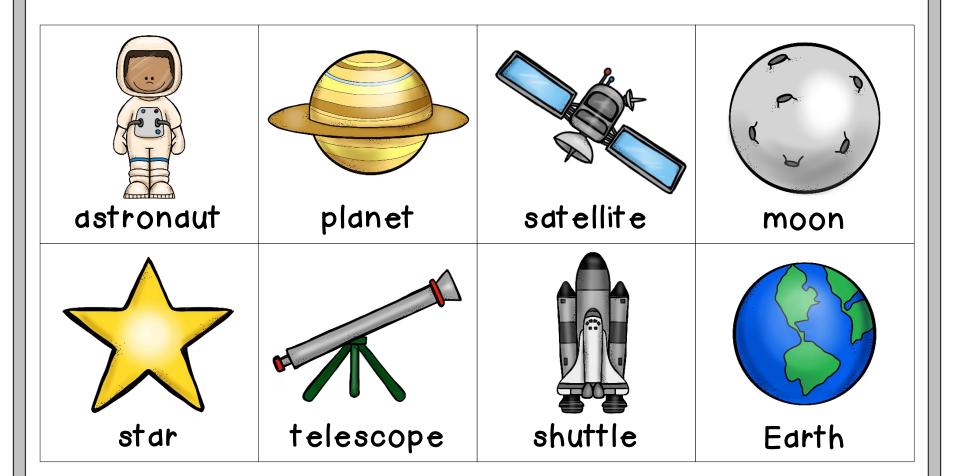

### **Vocabulary Craftivity**

Glue the squares below onto each 'page' of your vocabulary craftivity booklet.

Glue the squares below onto each 'page' of your vocabulary craftivity booklet.

astronaut

star

planet

telescope

satellite

shuttle

moon

Earth