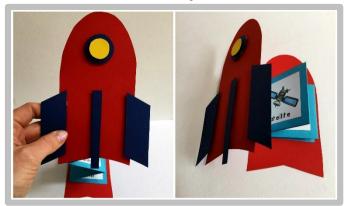

First, make the window by sticking the small circle onto the large one.

Then glue the assembled window onto the body of your rocket.

Now fix on the side fins onto the rocket.

Lastly, fix the central fin in place and you are ready for blast off!