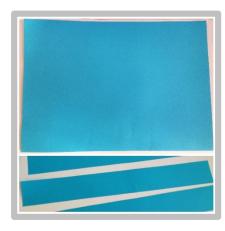

2. I used an 18" x 24" sheet and cut into 6 (3" x 24") strips.

3. Fold your strip in half, then fold in half again....and fold in half for a third time!

4. When you open out your strip, you should have 7 fold lines. Refold the strip in a concertina style like this:

#### How To Make Your Vocabulary Craftivity Booklet

5. Cut out your vocabulary craftivity squares.

7. Stick your completed craftivity on as the cover and the back cover template on the back.

Stick the squares onto the folded strip, allowing 1 square per section between folds (8 altogether).