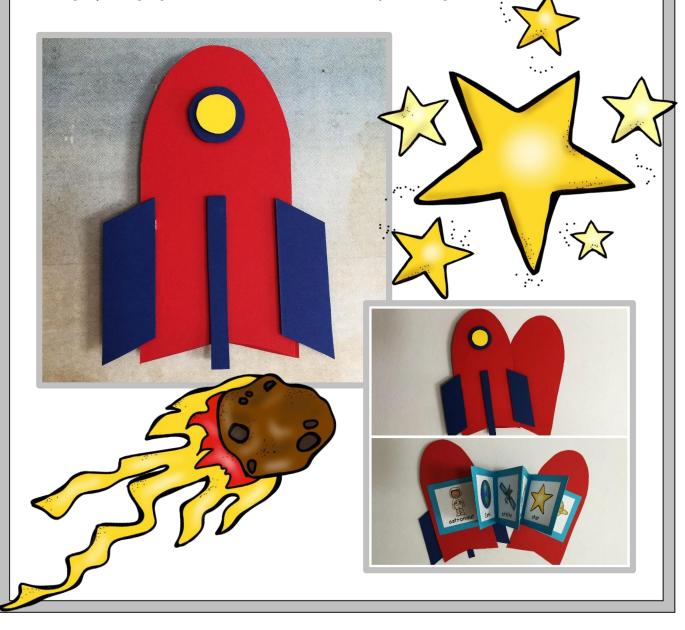

## Space Craftivity

First, make the window by sticking the small circle onto the large one.

Then glue the assembled window onto the body of your rocket.

Now fix on the side fins onto the rocket.

Lastly, fix the central fin in place and you are ready for blast off!

#### How To Make Your Vocabulary Craftivity Booklet

5. Cut out your vocabulary craftivity squares.

7. Stick your completed craftivity on as the cover and the back cover template on the back.

Stick the squares onto the folded strip, allowing 1 square per section between folds (8 altogether).

8. Enjoy your completed vocabulary craftivity! You may also choose to apply glue to the back cover of your craft and stick it into your student's notebook for safe keeping.