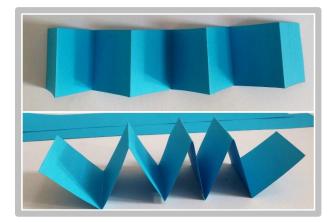

2. I used an 18" x 24" sheet and cut into 6 (3" x 24") strips.

3. Fold your strip in half, then fold in half again....and fold in half for a third time!

4. When you open out your strip, you should have 7 fold lines. Refold the strip in a concertina style like this: