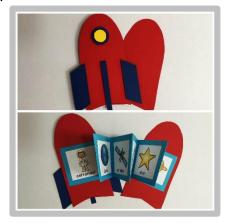

First, make the window by sticking the small circle onto the large one.

Then glue the assembled window onto the body of your rocket.

Now fix on the side fins onto the rocket.

Lastly, fix the central fin in place and you are ready for blast off!