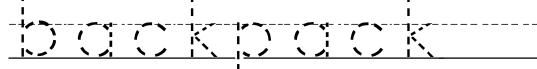

### Say or Write the Room

Hide the cards on the following pages around your classroom and use as a finding game (the student names the card when they find it) or in combination with the writing sheets as a "Write the Room".

The cards are included in color and black line options.







classroom

















# classroom



## eraser



desk



school



notebook



books



pencil



backpack

### **BACK TO SCHOOL**

Search the room to find the words. Write them on your page in the correct space.







2.





3.





4.





**5**.





**6** .





**7**.





8.



|             |            |            | <br>                                          |          |
|-------------|------------|------------|-----------------------------------------------|----------|
| <u> トン´</u> | <u>`\'</u> | <u>`\'</u> | <u> , , , , , , , , , , , , , , , , , , ,</u> | <u> </u> |

| Name |
|------|
|------|

#### **BACK TO SCHOOL**

Search the room to find the words. Write them on your page in the correct space.









3.



4.



**5**.



**6**.



**7**.



8.



| (C) T | Teach | ning ' | Tal | kin |
|-------|-------|--------|-----|-----|

| Name                                                                           |                |  |  |  |
|-----------------------------------------------