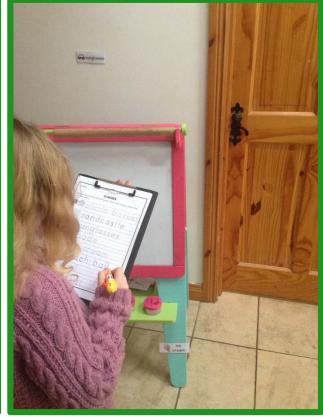

#### Say or Write the Room

Hide the cards on the following pages around your classroom and use as a finding game (the student names the card when they find it) or in combination with the writing sheets as a "Write the Room".

#### **CHRISTMAS**

Search the room to find the words. Write them on your page in the correct space.

2.

3.

4.

**5**.

6.

7.