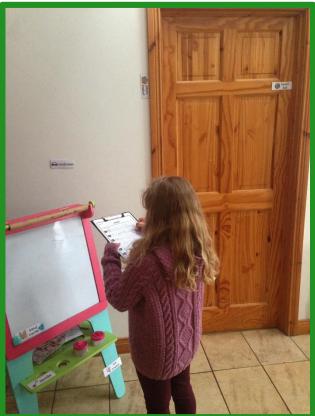

#### Say or Write the Room

Hide the cards on the following pages around your classroom and use as a finding game (the student names the card when they find it) or in combination with the writing sheets as a "Write the Room".

#### **CHRISTMAS**

Search the room to find the words. Write them on your page in the correct space.

2.

3.

4.

**5**.

6.

7.