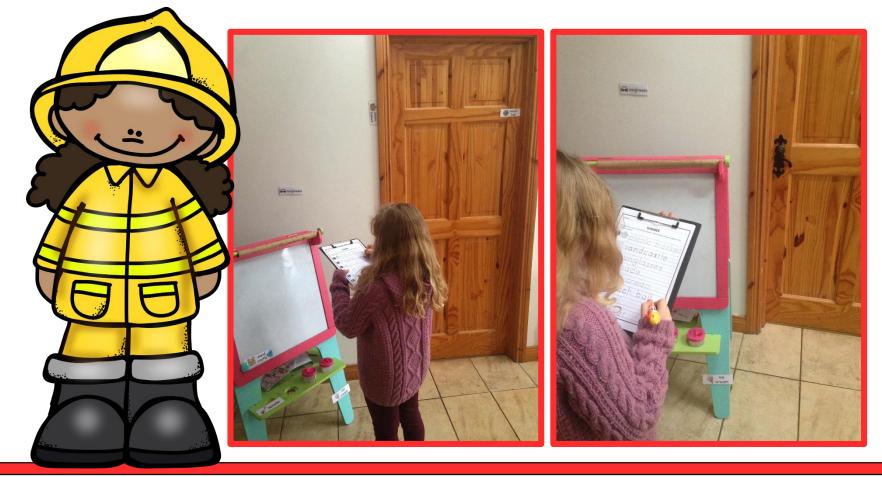

## Say or Write the Room

Hide the cards on the following pages around your classroom and use as a finding game (the student names the card when they find it) or in combination with the writing sheets as a "Write the Room".

## **Fire Safety**

Search the room to find the words. Write them on your page in the correct space.

Name