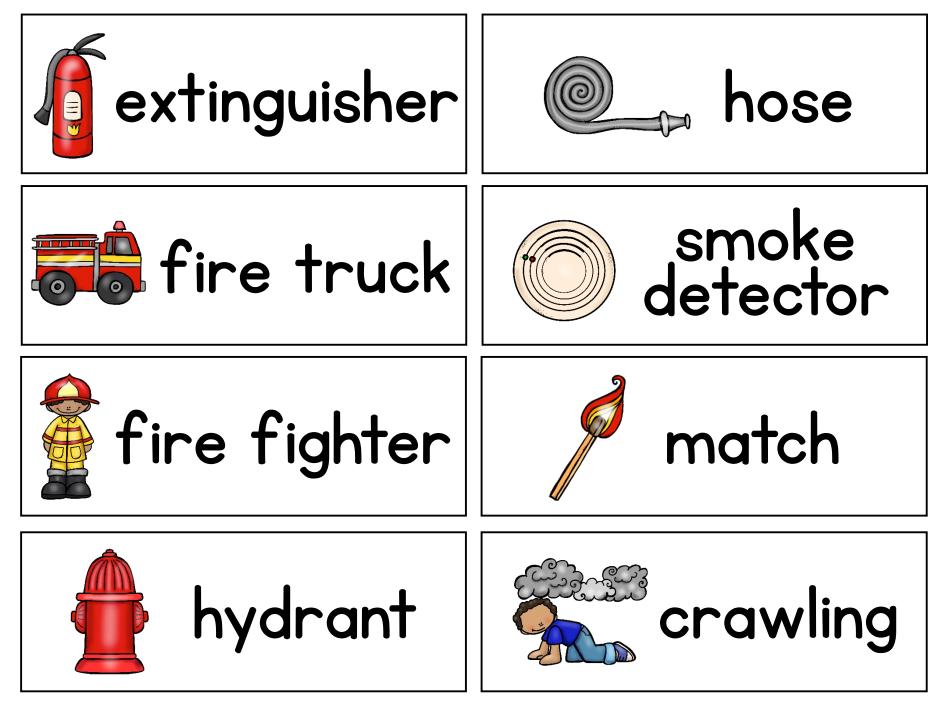

## Say or Write the Room

Hide the cards on the following pages around your classroom and use as a finding game (the student names the card when they find it) or in combination with the writing sheets as a "Write the Room".

The cards are included in color and black line options.

Name

## **Fire Safety**

Search the room to find the words. Write them on your page in the correct space.

Name