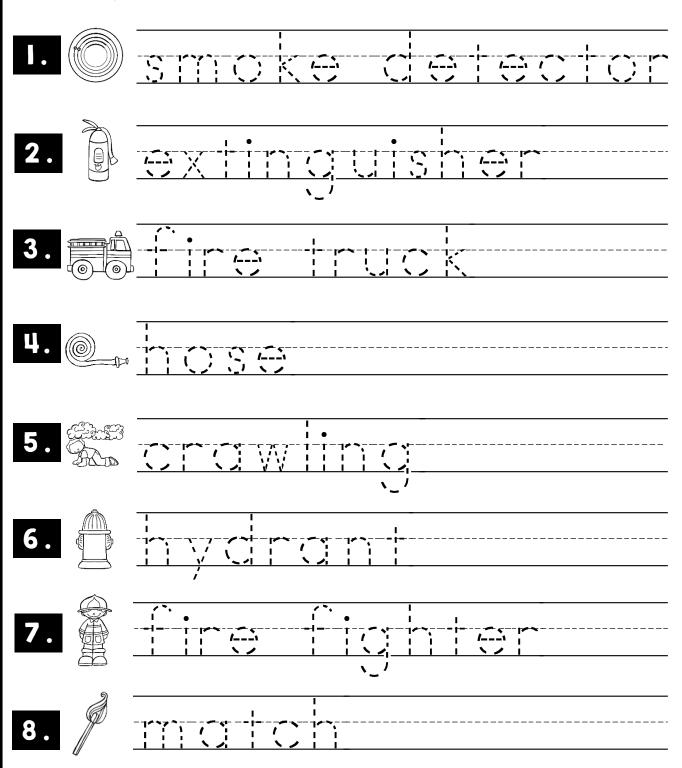

## **Fire Safety**

Search the room to find the words. Write them on your page in the correct space.

| ١. |   |  |
|----|---|--|
| 2. |   |  |
| 3. |   |  |
| 4. |   |  |
| 5. |   |  |
| 6. |   |  |
| 7. |   |  |
| 8. | P |  |