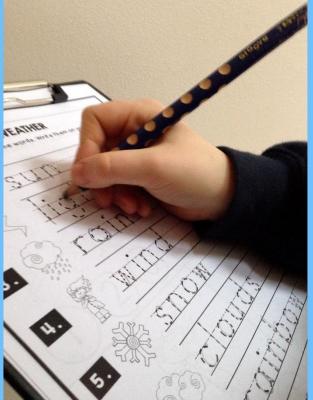

#### **WEATHER**

Search the room to find the words. Write them on your page in the correct space.

| Name                           |                                                   |
|--------------------------------|---------------------------------------------------|
|                                | WEATHER                                           |
| Search the room correct space. | to find the words. Write them on your page in the |
|                                |                                                   |
| 2.                             |                                                   |
| 3.                             |                                                   |
| 4.                             |                                                   |
| <b>5.</b>                      |                                                   |
| 6.                             |                                                   |
| 7.                             |                                                   |
| <u> </u>                       |                                                   |