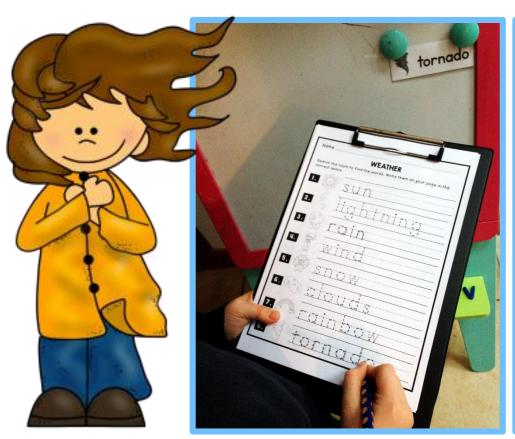

#### Say or Write the Room

Hide the cards on the following pages around your classroom and use as a finding game (the student names the card when they find it) or in combination with the writing sheets as a "Write the Room".

#### **WEATHER**

Search the room to find the words. Write them on your page in the correct space.

| Name                           |                                                   |
|--------------------------------|---------------------------------------------------|
|                                | WEATHER                                           |
| Search the room correct space. | to find the words. Write them on your page in the |
|                                |                                                   |
| 2.                             |                                                   |
| 3.                             |                                                   |
| 4.                             |                                                   |
| <b>5.</b>                      |                                                   |
| 6.                             |                                                   |
| 7.                             |                                                   |
| <u> </u>                       |                                                   |