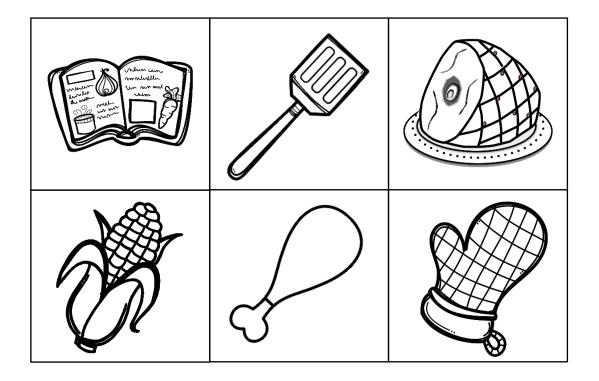

### Pronouns



| he  | they | he   | he  |
|-----|------|------|-----|
| she | she  | they | she |

#### Nouns



# Adjectives



# Regular Verbs



| chopped  | danced  | sewed |
|----------|---------|-------|
| gathered | churned |       |

### Irregular Past Tense Verbs



| drove | brought | bought |
|-------|---------|--------|
| ate   | slept   | fed    |

# Prepositions



| in     | on      | under | in front |
|--------|---------|-------|----------|
| behind | between | above | beside   |

# Conjunctions



| and      | but | when | because |
|----------|-----|------|---------|
| although | if  | \$0  | or      |

# Regular Plurals



### Irregular Plurals



berries families

## Categories





#### Questions with Who.



#### Questions with What.



### Questions with Why.



### Questions with When.



#### Questions with Where.



#### Questions with How.



|                       | ••• | ••• | ••• | • • • | • • • • | •••     | • • • • • |
|-----------------------|-----|-----|-----|-------|---------|---------|-----------|
|                       | ••• |     |     | •••   | ••••    | • • • • | • • • • • |
| •<br>•<br>•<br>•<br>• |     |     |     |       |         |         |           |
|                       |     |     |     |       | <u></u> |         | •         |
|                       |     |     |     |       |         |         |           |
|                       | ••• | ••• | ••• | • • • | • • • • |         |           |

## Shades of Meaning



# Opposites