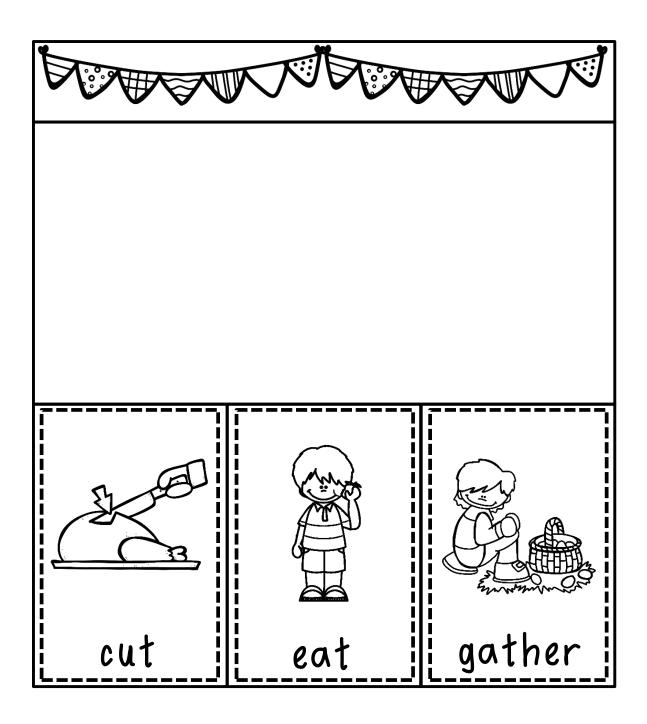

## Categories





#### Questions with Who.



#### Questions with What.



### Questions with Why.



### Questions with When.



#### Questions with Where.



#### Questions with How.



|                       | ••• | ••• | ••• | • • • | • • • • | •••     | • • • • • |
|-----------------------|-----|-----|-----|-------|---------|---------|-----------|
|                       | ••• |     |     | •••   | ••••    | • • • • | • • • • • |
| •<br>•<br>•<br>•<br>• |     |     |     |       |         |         |           |
|                       |     |     |     |       | <u></u> |         | •         |
|                       |     |     |     |       |         |         |           |
|                       | ••• | ••• | ••• | • • • | • • • • |         |           |

## Shades of Meaning



# Opposites



### Sequencing