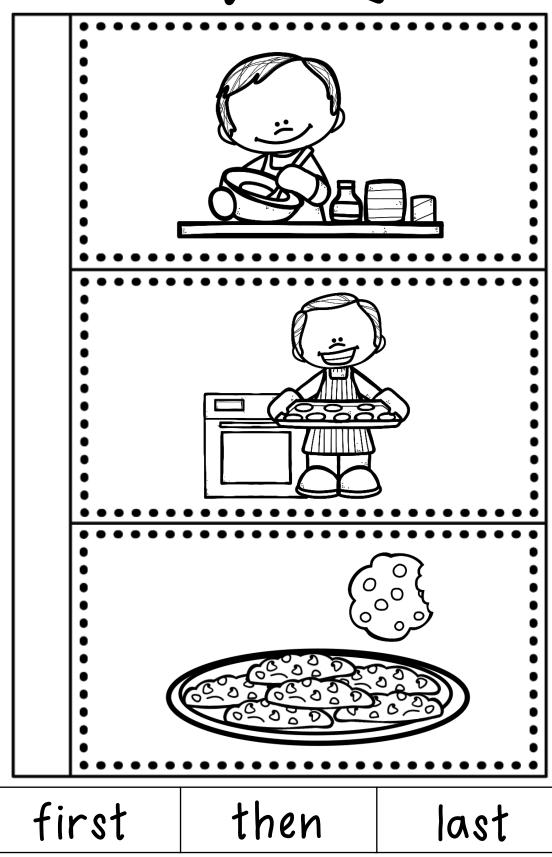

with Who.



#### Questions with What.



### Questions with Why.



### Questions with When.



#### Questions with Where.



#### Questions with How.



|                       | ••• | ••• | ••• | • • • | • • • • | •••     | • • • • • |
|-----------------------|-----|-----|-----|-------|---------|---------|-----------|
|                       | ••• |     |     | •••   | ••••    | • • • • | • • • • • |
| •<br>•<br>•<br>•<br>• |     |     |     |       |         |         |           |
|                       |     |     |     |       | <u></u> |         | •         |
|                       |     |     |     |       |         |         |           |
|                       | ••• | ••• | ••• | • • • | • • • • |         |           |

## Shades of Meaning



# Opposites



### Sequencing