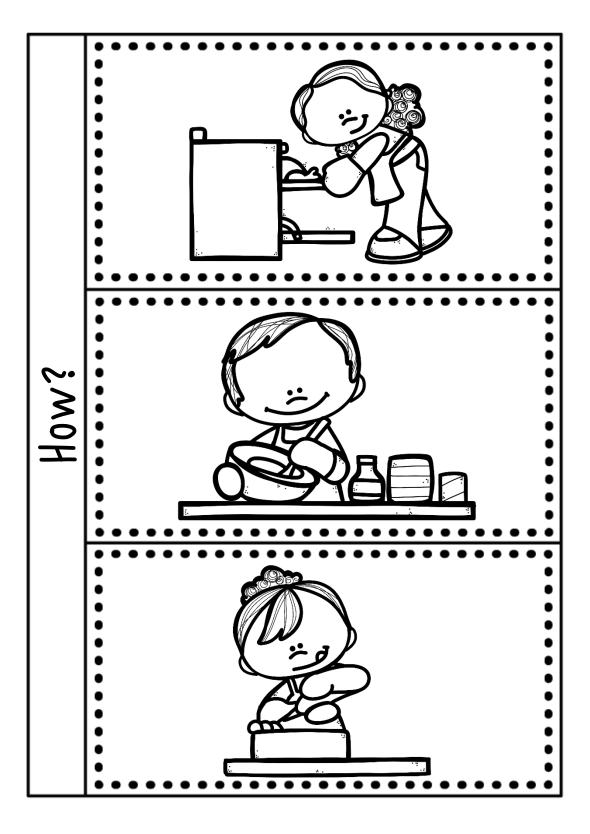

#### Questions with How.

|                       | ••• | ••• | ••• | • • • | • • • • | •••     | • • • • • |
|-----------------------|-----|-----|-----|-------|---------|---------|-----------|
|                       | ••• |     |     | •••   | ••••    | • • • • | • • • • • |
| •<br>•<br>•<br>•<br>• |     |     |     |       |         |         |           |
|                       |     |     |     |       | <u></u> |         | •         |
|                       |     |     |     |       |         |         |           |
|                       | ••• | ••• | ••• | • • • | • • • • |         |           |