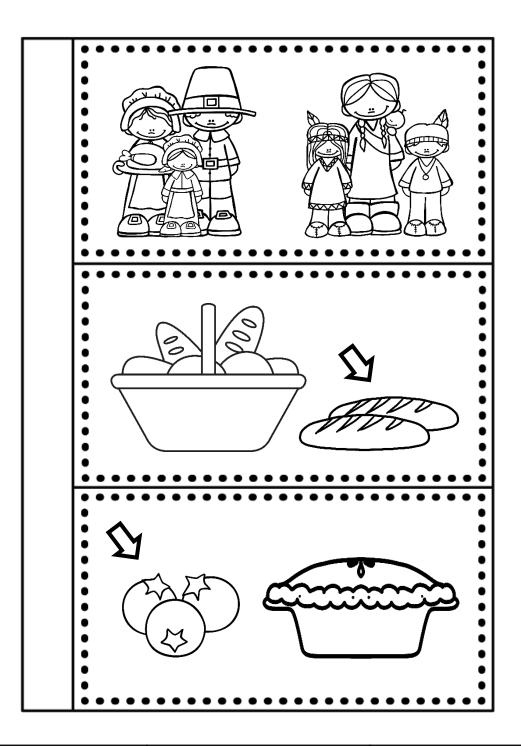

### Pronouns



| he  | they | he   | he  |
|-----|------|------|-----|
| she | she  | they | she |

#### Nouns



# Adjectives



# Regular Verbs



| chopped  | danced  | sewed |
|----------|---------|-------|
| gathered | churned |       |

### Irregular Past Tense Verbs



| drove | brought | bought |
|-------|---------|--------|
| ate   | slept   | fed    |

# Prepositions



| in     | on      | under | in front |
|--------|---------|-------|----------|
| behind | between | above | beside   |

# Conjunctions



| and      | but | when | because |
|----------|-----|------|---------|
| although | if  | \$0  | or      |

# Regular Plurals



### Irregular Plurals



berries families

## Categories





#### Questions with Who.



#### Questions with What.



### Questions with Why.



### Questions with When.



#### Questions with Where.



#### Questions with How.



|                       | ••• | ••• | ••• | • • • | • • • • | •••     | • • • • • |
|-----------------------|-----|-----|-----|-------|---------|---------|-----------|
|                       | ••• |     |     | •••   | ••••    | • • • • | • • • • • |
| •<br>•<br>•<br>•<br>• |     |     |     |       |         |         |           |
|                       |     |     |     |       | <u></u> |         | •         |
|                       |     |     |     |       |         |         |           |
|                       | ••• | ••• | ••• | • • • | • • • • |         |           |

##