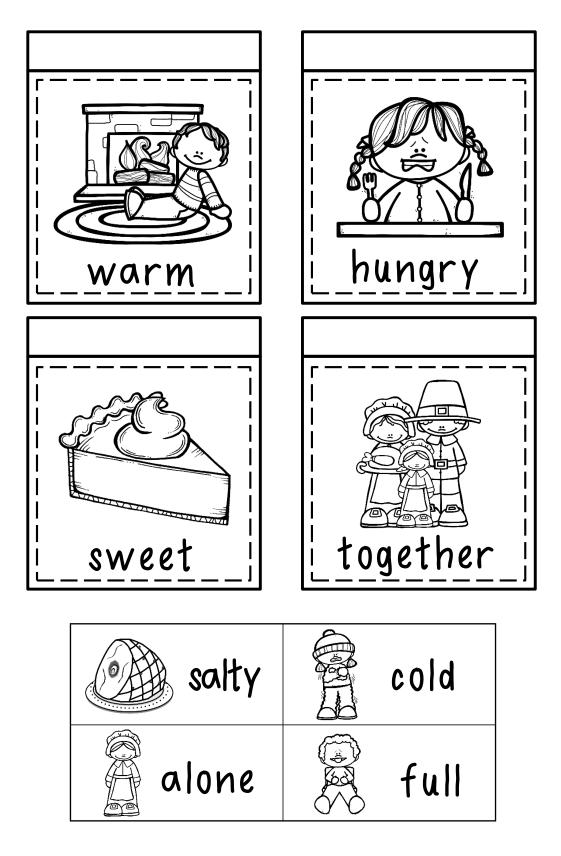

#### Questions with Who.



#### Questions with What.



### Questions with Why.



### Questions with When.



#### Questions with Where.



#### Questions with How.



|                       | ••• | ••• | ••• | • • • | • • • • | •••     | • • • • • |
|-----------------------|-----|-----|-----|-------|---------|---------|-----------|
|                       | ••• |     |     | •••   | ••••    | • • • • | • • • • • |
| •<br>•<br>•<br>•<br>• |     |     |     |       |         |         |           |
|                       |     |     |     |       | <u></u> |         | •         |
|                       |     |     |     |       |         |         |           |
|                       | ••• | ••• | ••• | • • • | • • • • |         |           |

## Shades of Meaning



# Opposites



### Sequencing