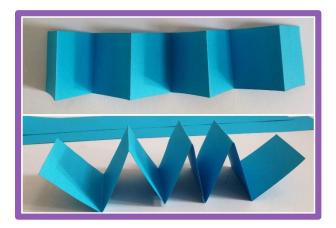

2. I used an 18" x 24" sheet and cut into 6 (3" x 24") strips.

3. Fold your strip in half, then fold in half again....and fold in half for a third time!

4. When you open out your strip, you should have 7 fold lines. Refold the strip in a concertina style like this:

#### How To Make Your Vocabulary Craftivity Booklet

5. Cut out your vocabulary craftivity squares.

7. Stick your completed craftivity on as the cover and the back cover template on the back.

6. Stick the squares onto the folded strip, allowing 1 square per section between folds (8 altogether).