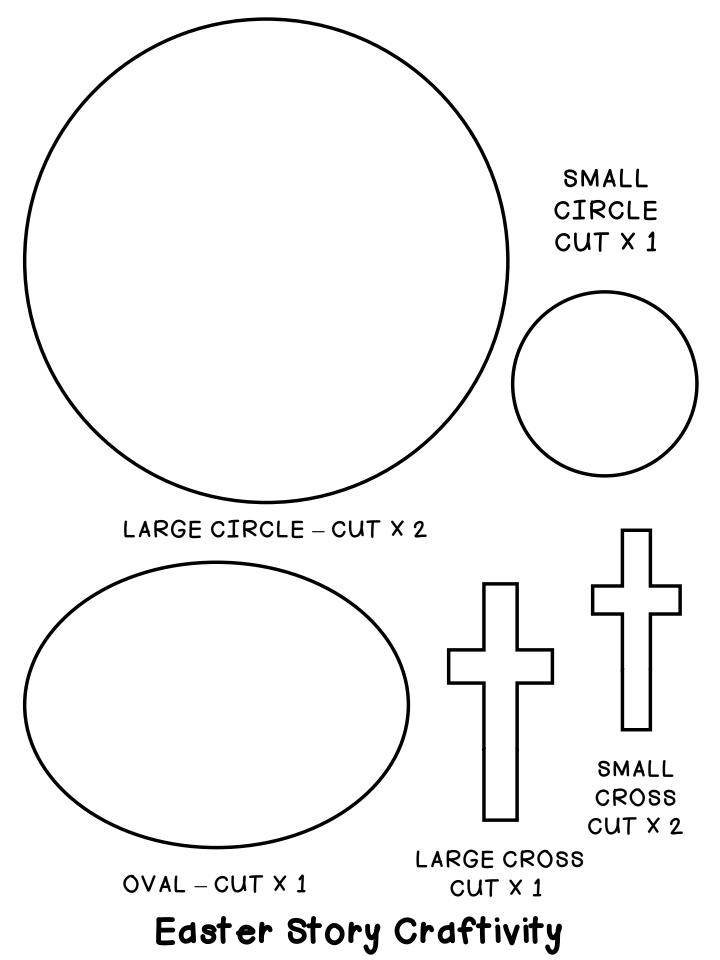

# Easter Story Craftivity

Stick the small circle inside the big circle — just above the center.

Next, stick on the oval — aligning it with the bottom of the big circle.

Stick the big cross in the center towards the top of the big circle.

Stick the two small crosses in place — one either side of the large one.