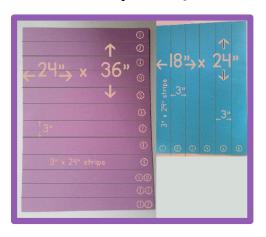

#### How To Make Your Vocabulary Craftivity Booklet

1. If you are using a 24" x 36" piece of paper, you will be able to get 12 (3" x 24") strips — if using a 18" x 24" sheet, you will get 6 (3" x 24") strips. Divide the sheets as shown below:

2. I used an 18" x 24" sheet and cut into 6 (3" x 24") strips.

3. Fold your strip in half, then fold in half again....and fold in half for a third time!

4. When you open out your strip, you should have 7 fold lines. Refold the strip in a concertina style like this: