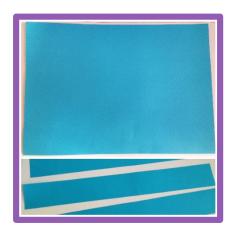

2. I used an 18" x 24" sheet and cut into 6 (3" x 24") strips.

3. Fold your strip in half, then fold in half again....and fold in half for a third time!

4. When you open out your strip, you should have 7 fold lines. Refold the strip in a concertina style like this: