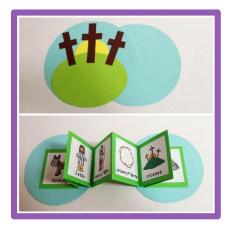

Stick the small circle inside the big circle — just above the center.

Next, stick on the oval — aligning it with the bottom of the big circle.

Stick the big cross in the center towards the top of the big circle.

Stick the two small crosses in place — one either side of the large one.