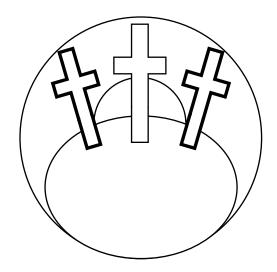

Stick the small circle inside the big circle — just above the center.

Next, stick on the oval — aligning it with the bottom of the big circle.

Stick the big cross in the center towards the top of the big circle.

Stick the two small crosses in place — one either side of the large one.