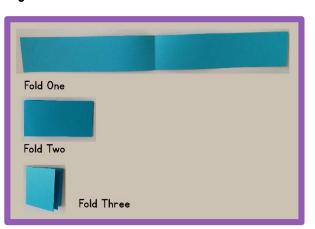

#### How To Make Your Vocabulary Craftivity Booklet

1. If you are using a 24" x 36" piece of paper, you will be able to get 12 (3" x 24") strips — if using a 18" x 24" sheet, you will get 6 (3" x 24") strips. Divide the sheets as shown below:

2. I used an 18" x 24" sheet and cut into 6 (3" x 24") strips.

3. Fold your strip in half, then fold in half again....and fold in half for a third time!

4. When you open out your strip, you should have 7 fold lines. Refold the strip in a concertina style like this: