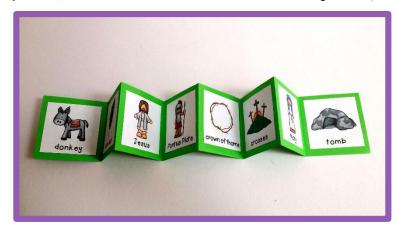

#### How To Make Your Vocabulary Craftivity Booklet

5. Cut out your vocabulary craftivity squares.

7. Stick your completed craftivity on as the cover and the back cover template on the back.

6. Stick the squares onto the folded strip, allowing 1 square per section between folds (8 altogether).

8. Enjoy your completed vocabulary craftivity! You may also choose to apply glue to the back cover of your craft and stick it into your student's notebook for safe keeping.

## **Vocabulary Craftivity**

Glue the squares below onto each 'page' of your vocabulary craftivity booklet.

Jesus

Mary

tomb

crown of thorns

palm leaf

donkey

### **Vocabulary Craftivity**

Glue the squares below onto each 'page' of your vocabulary craftivity booklet.

Jesus

tomb

palm leaf

crosses

Mary

crown of thorns