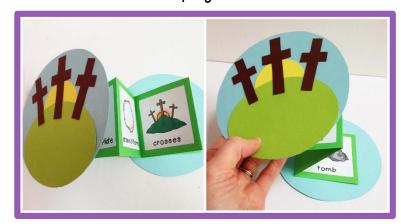

Stick the small circle inside the big circle — just above the center.

Next, stick on the oval — aligning it with the bottom of the big circle.

Stick the big cross in the center towards the top of the big circle.

Stick the two small crosses in place — one either side of the large one.