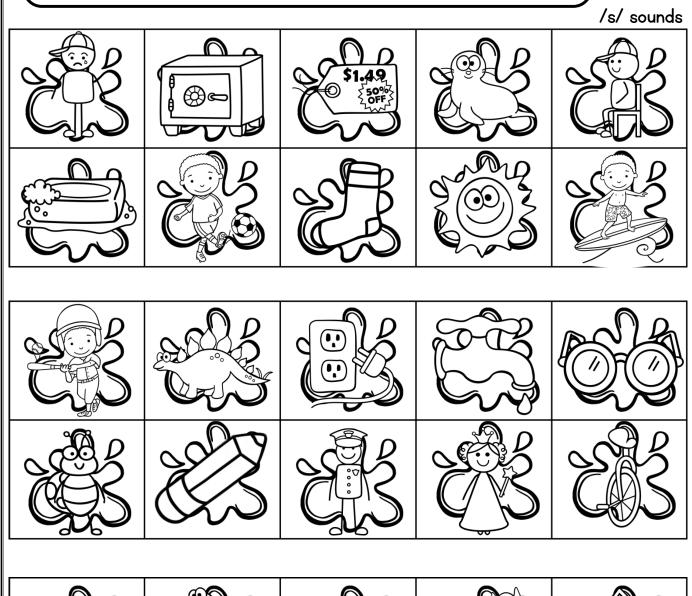

#### SLP Notes:

| <br> | <br> | <br> |
|------|------|------|
| <br> | <br> | <br> |
|      | <br> | <br> |

/s/ sounds

/z/ sounds

/l/ sounds

pre-vocalic /r/ sound

vocalic /r/

/I/ blends