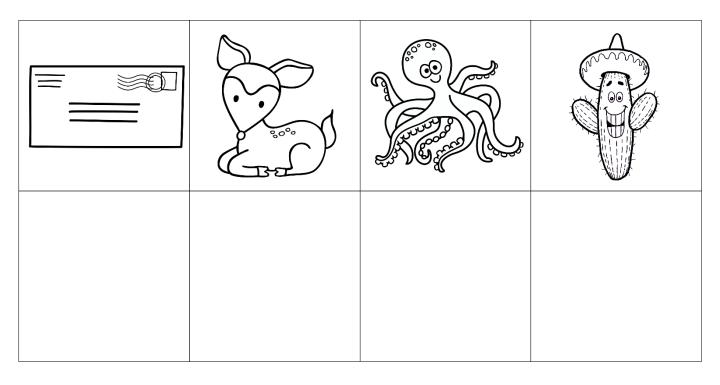

© Teaching Talking.com

Cut out the pictures on the following page and paste them below their matching irregular plural.

Cut out the pictures below and paste them below their irregular plural match on your worksheet.

Cut out the pictures on the following page and paste them below their matching irregular plural.

|  | (C) |
|--|-----|
|  |     |

Cut out the pictures below and paste them below their irregular plural match on your worksheet.