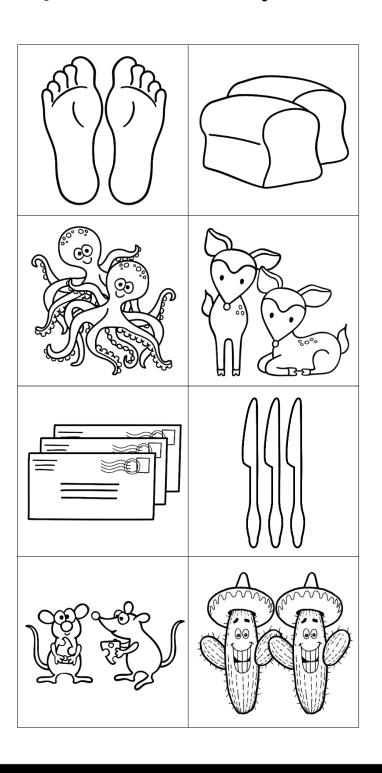

© Teaching Talking.com

Cut out the pictures on the following page and paste them below their matching irregular plural.

Cut out the pictures below and paste them below their irregular plural match on your worksheet.

Cut out the pictures on the following page and paste them below their matching irregular plural.

|  | (C) |
|--|-----|
|  |     |

Cut out the pictures below and paste them below their irregular plural match on your worksheet.