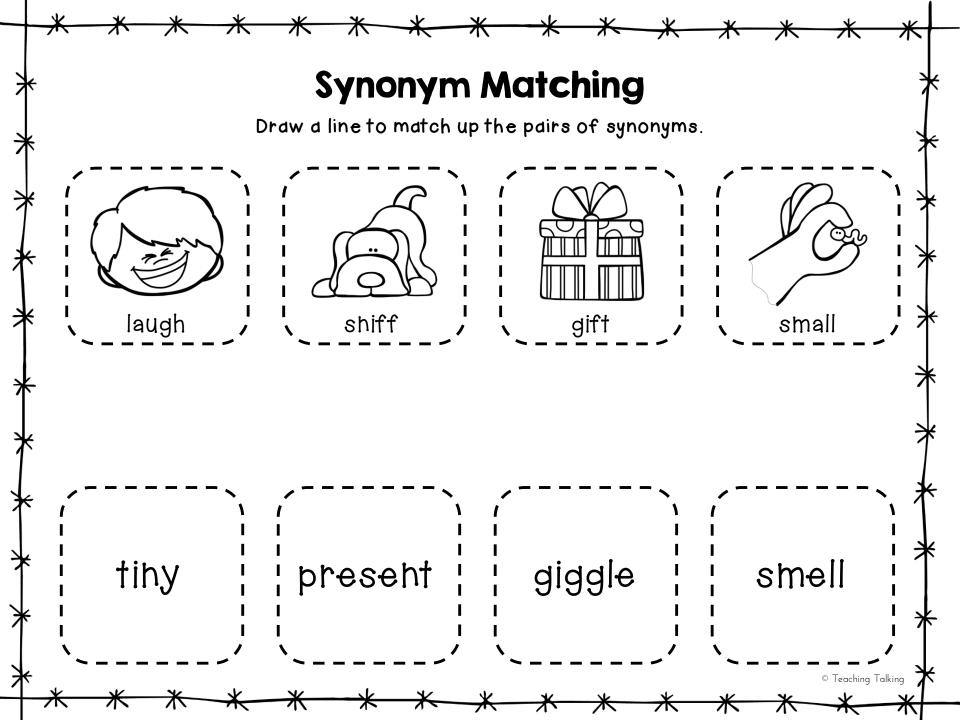

Cut out the word squares on the following page and paste them below their synonym match.

| laugh | shiff | gift | tihy |
|-------|-------|------|------|
|       |       |      |      |

Cut out the word squares below and paste them below their synonym match on your worksheet.