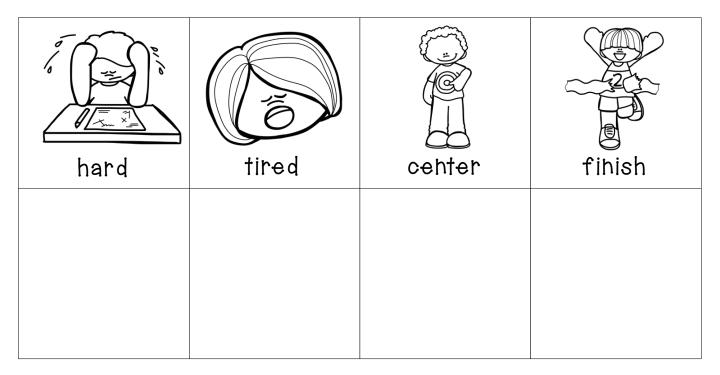

Cut out the word squares below and paste them below their synonym match on your worksheet.

| ehd    | middle    |  |
|--------|-----------|--|
| sleepy | difficult |  |
| look   | slim      |  |
| stihky | haughty   |  |