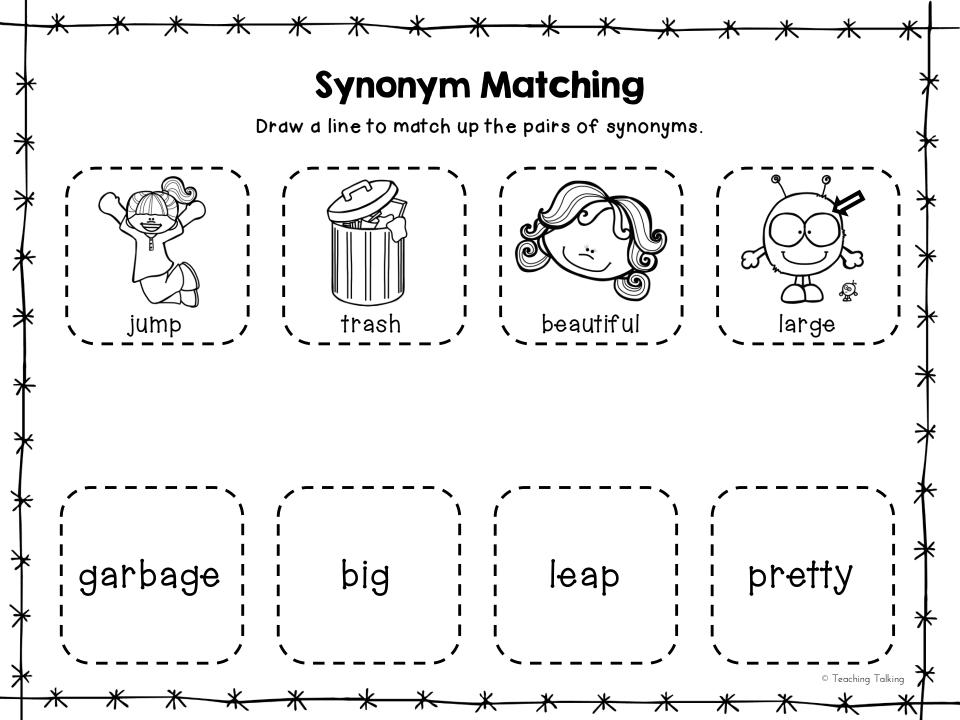

| beautiful | small   |  |
|-----------|---------|--|
| leap      | present |  |
| smell     | large   |  |
| garbage   | giggle  |  |

Cut out the word squares on the following page and paste them below their synonym match.