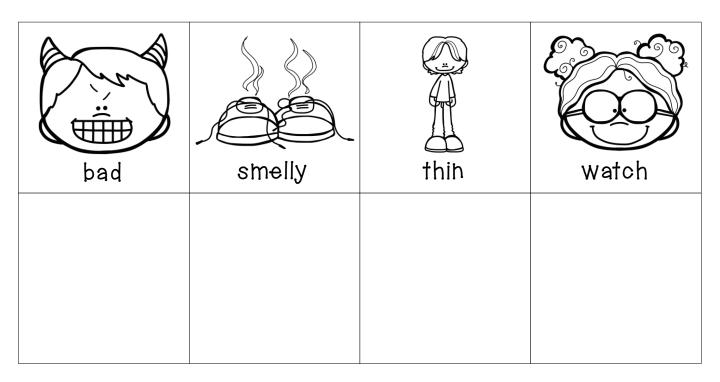

Cut out the word squares on the following page and paste them below their synonym match.

| laugh | shiff | gift | tihy |
|-------|-------|------|------|
|       |       |      |      |

Cut out the word squares below and paste them below their synonym match on your worksheet.

| beautiful | small   |  |
|-----------|---------|--|
| leap      | present |  |
| smell     | large   |  |
| garbage   | giggle  |  |

Cut out the word squares on the following page and paste them below their synonym match.