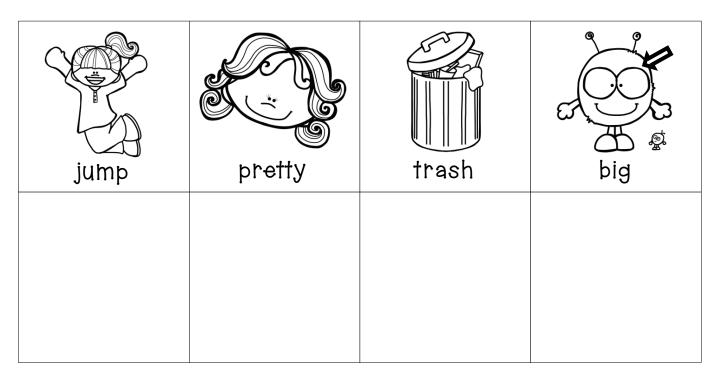

| beautiful | small   |  |
|-----------|---------|--|
| leap      | present |  |
| smell     | large   |  |
| garbage   | giggle  |  |

Cut out the word squares on the following page and paste them below their synonym match.