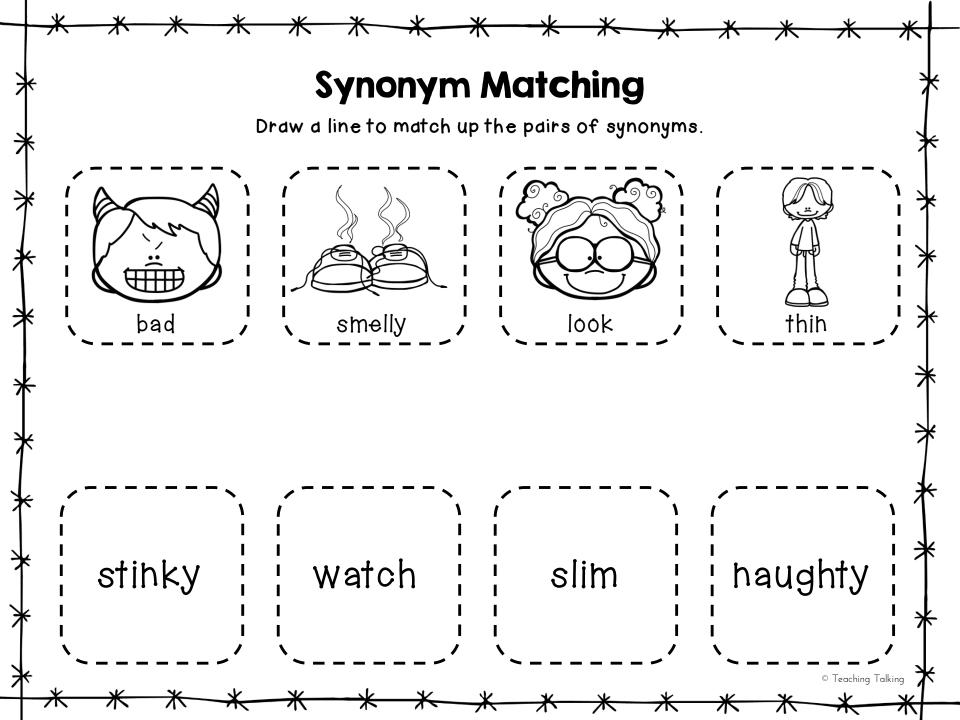

Cut out the word squares below and paste them below their synonym match on your worksheet.

| ehd    | middle    |  |
|--------|-----------|--|
| sleepy | difficult |  |
| look   | slim      |  |
| stihky | haughty   |  |