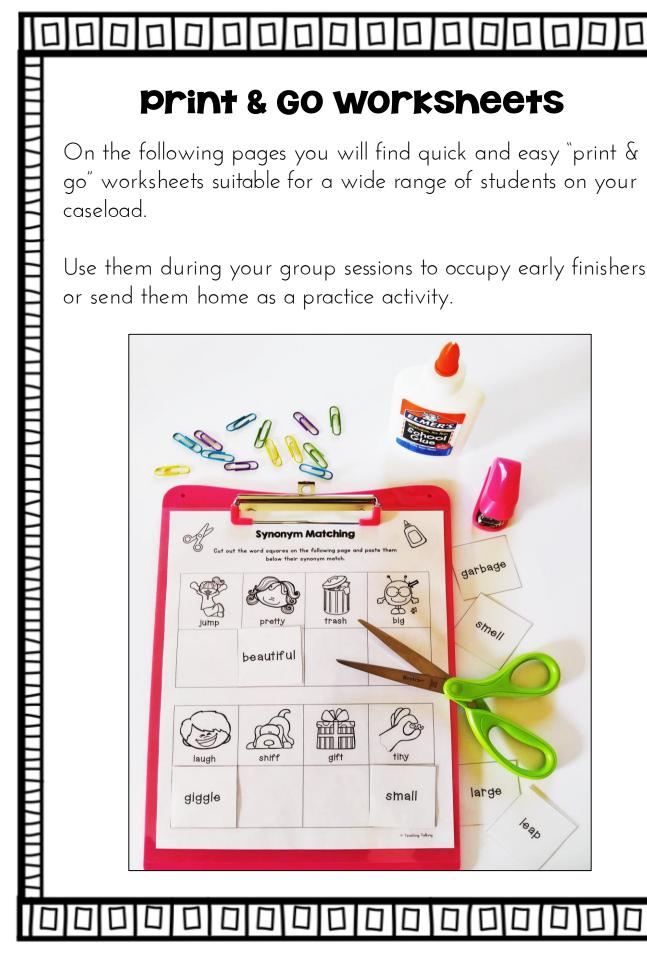

Cut out the word squares on the following page and paste them below their synonym match.

| laugh | shiff | gift | tihy |
|-------|-------|------|------|
|       |       |      |      |

Cut out the word squares below and paste them below their synonym match on your worksheet.

| beautiful | small   |  |
|-----------|---------|--|
| leap      | present |  |
| smell     | large   |  |
| garbage   | giggle  |  |

Cut out the word squares on the following page and paste them below their synonym match.