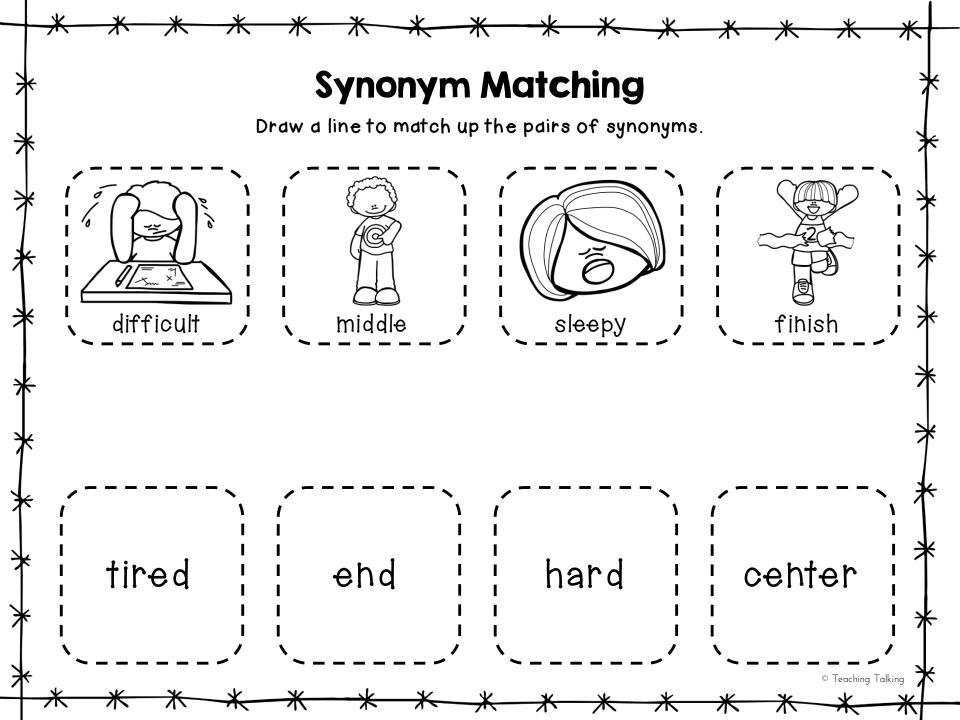

Cut out the word squares below and paste them below their synonym match on your worksheet.

| ehd    | middle    |  |
|--------|-----------|--|
| sleepy | difficult |  |
| look   | slim      |  |
| stihky | haughty   |  |