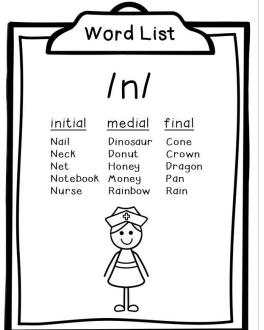

نرەپىنىڧىننى©بننىڧىنىر⊙بىنى⊙ This is a reference list of the words used for each articulation sound. We suggest laminating the cards for your classroom and storing them on a metal book ring. This allows you to always have a quick and handy target list available. You may also choose to stick a particular list into your students' speech notebook or folder to send home for homework practice. /m/





































#### Word List

## /z/

initial medial
Zebra Grizzly Bear
Zero Lizard
Zigzag Present
Zipper Pretzel

Zoo

edial final
bizzly Bear Balloons
zard Clouds
esent Fries
etzel Bees
Monkeys

Nose



#### Word List

#### / | /

medial initial final Ladybuq Dolphin Bell Leaf Elephant Crocodile Skeleton Lion Snail Lock Umbrella Snorkel Lunchbox Volcano Whale



#### Word List

# prevocalic /r/

<u>initial</u> Rabbit Rainbow

Rhino

Robot

Ring

Rod Rose

Rose Rug Rooster Rat medial Giraffe

Kangaroo Mushroom Shamrock Walrus



### Word List

### vocalic /r/

/er/ lairl /ire/ Chair Bird Ireland Airplane Nurse Fire Pear Turtle Iron Yogurt Vampire Bear Arrow Anchor Fireman

lear/ /ar/ lor/ Orange Ear Car Oar Deer Jar Unicorn Zero Star Dinosaur Hero Card Core Tears Shark



####