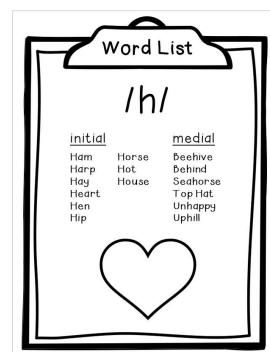

نرەپىنىڧىننى©بننىڧىنىر⊙بىنى⊙ This is a reference list of the words used for each articulation sound. We suggest laminating the cards for your classroom and storing them on a metal book ring. This allows you to always have a quick and handy target list available. You may also choose to stick a particular list into your students' speech notebook or folder to send home for homework practice. /m/





































#### Word List

## /z/

initial medial
Zebra Grizzly Bear
Zero Lizard
Zigzag Present
Zipper Pretzel

Zoo

edial final
bizzly Bear Balloons
zard Clouds
esent Fries
etzel Bees
Monkeys

Nose



#### Word List

#### / | /

medial initial final Ladybuq Dolphin Bell Leaf Elephant Crocodile Skeleton Lion Snail Lock Umbrella Snorkel Lunchbox Volcano Whale



#### Word List

# prevocalic /r/

<u>initial</u> Rabbit Rainbow

Rhino

Robot

Ring

Rod Rose

Rose Rug Rooster Rat medial Giraffe

Kangaroo Mushroom Shamrock Walrus



### Word List

### vocalic /r/

/er/ lairl /ire/ Chair Bird Ireland Airplane Nurse Fire Pear Turtle Iron Yogurt Vampire Bear Arrow Anchor Fireman

lear/ /ar/ lor/ Orange Ear Car Oar Deer Jar Unicorn Zero Star Dinosaur Hero Card Core Tears Shark



#### W