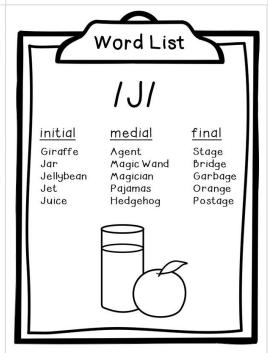

نرەپىنىڧىننى©بننىڧىنىر⊙بىنى⊙ This is a reference list of the words used for each articulation sound. We suggest laminating the cards for your classroom and storing them on a metal book ring. This allows you to always have a quick and handy target list available. You may also choose to stick a particular list into your students' speech notebook or folder to send home for homework practice. /m/





































#### Word List

## /z/

initial medial
Zebra Grizzly Bear
Zero Lizard
Zigzag Present
Zipper Pretzel

Zoo

edial final
bizzly Bear Balloons
zard Clouds
esent Fries
etzel Bees
Monkeys

Nose



#### Word List

#### / | /

medial initial final Ladybuq Dolphin Bell Leaf Elephant Crocodile Skeleton Lion Snail Lock Umbrella Snorkel Lunchbox Volcano Whale



#### Word List

# prevocalic /r/

<u>initial</u> Rabbit Rainbow

Rhino

Robot

Ring

Rod Rose

Rose Rug Rooster Rat medial Giraffe

Kangaroo Mushroom Shamrock Walrus



### Word List

### vocalic /r/

/er/ lairl /ire/ Chair Bird Ireland Airplane Nurse Fire Pear Turtle Iron Yogurt Vampire Bear Arrow Anchor Fireman

lear/ /ar/ lor/ Orange Ear Car Oar Deer Jar Unicorn Zero Star Dinosaur Hero Card Core Tears Shark



#### Word List

### /I/ bl