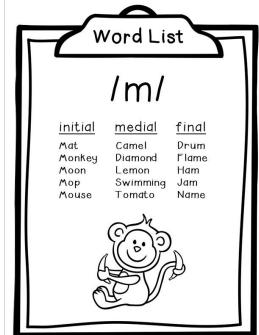

نرەپىنىڧىننى©بننىڧىنىر⊙بىنى⊙ This is a reference list of the words used for each articulation sound. We suggest laminating the cards for your classroom and storing them on a metal book ring. This allows you to always have a quick and handy target list available. You may also choose to stick a particular list into your students' speech notebook or folder to send home for homework practice. /m/