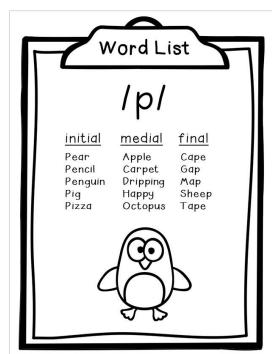

نرەپىنىڧىننى©بننىڧىنىر⊙بىنى⊙ This is a reference list of the words used for each articulation sound. We suggest laminating the cards for your classroom and storing them on a metal book ring. This allows you to always have a quick and handy target list available. You may also choose to stick a particular list into your students' speech notebook or folder to send home for homework practice. /m/