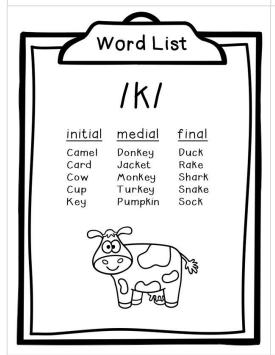

نرەپىنىڧىننى©بننىڧىنىر⊙بىنى⊙ This is a reference list of the words used for each articulation sound. We suggest laminating the cards for your classroom and storing them on a metal book ring. This allows you to always have a quick and handy target list available. You may also choose to stick a particular list into your students' speech notebook or folder to send home for homework practice. /m/