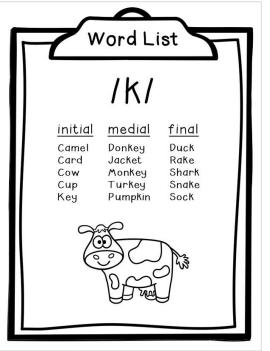

نرەپىنىڧىننى©بننىڧىنىر⊙بىنى⊙ This is a reference list of the words used for each articulation sound. We suggest laminating the cards for your classroom and storing them on a metal book ring. This allows you to always have a quick and handy target list available. You may also choose to stick a particular list into your students' speech notebook or folder to send home for homework practice. /m/