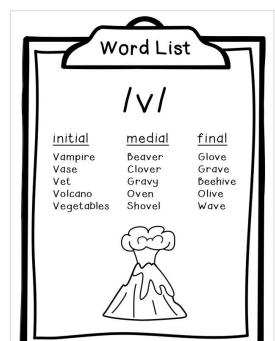

نرەپىنىڧىننى©بننىڧىنىر⊙بىنى⊙ This is a reference list of the words used for each articulation sound. We suggest laminating the cards for your classroom and storing them on a metal book ring. This allows you to always have a quick and handy target list available. You may also choose to stick a particular list into your students' speech notebook or folder to send home for homework practice. /m/