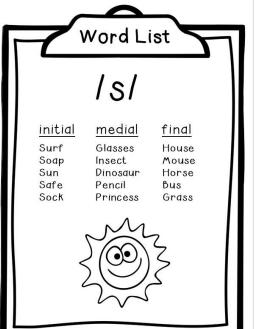

نرەپىنىڧىننى©بننىڧىنىر⊙بىنى⊙ This is a reference list of the words used for each articulation sound. We suggest laminating the cards for your classroom and storing them on a metal book ring. This allows you to always have a quick and handy target list available. You may also choose to stick a particular list into your students' speech notebook or folder to send home for homework practice. /m/





































#### Word List

## /z/

initial medial
Zebra Grizzly Bear
Zero Lizard
Zigzag Present
Zipper Pretzel

Zoo

edial final
bizzly Bear Balloons
zard Clouds
esent Fries
etzel Bees
Monkeys

Nose



#### Word List

#### / | /

medial initial final Ladybuq Dolphin Bell Leaf Elephant Crocodile Skeleton Lion Snail Lock Umbrella Snorkel Lunchbox Volcano Whale



#### Word List

# prevocalic /r/

<u>initial</u> Rabbit Rainbow

Rhino

Robot

Ring

Rod Rose

Rose Rug Rooster Rat medial Giraffe

Kangaroo Mushroom Shamrock Walrus



### Word List

### vocalic /r/

/er/ lairl /ire/ Chair Bird Ireland Airplane Nurse Fire Pear Turtle Iron Yogurt Vampire Bear Arrow Anchor Fireman

lear/ /ar/ lor/ Orange Ear Car Oar Deer Jar Unicorn Zero Star Dinosaur Hero Card Core Tears Shark



#### Word List

### /I/ blen