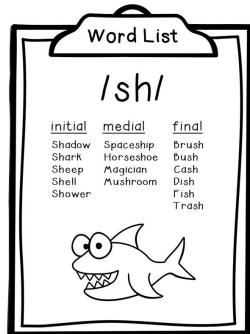

نرەپىنىڧىننى©بننىڧىنىر⊙بىنى⊙ This is a reference list of the words used for each articulation sound. We suggest laminating the cards for your classroom and storing them on a metal book ring. This allows you to always have a quick and handy target list available. You may also choose to stick a particular list into your students' speech notebook or folder to send home for homework practice. /m/