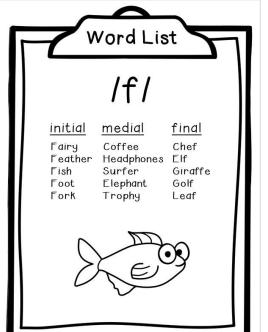

نرەپىنىڧىننى©بننىڧىنىر⊙بىنى⊙ This is a reference list of the words used for each articulation sound. We suggest laminating the cards for your classroom and storing them on a metal book ring. This allows you to always have a quick and handy target list available. You may also choose to stick a particular list into your students' speech notebook or folder to send home for homework practice. /m/