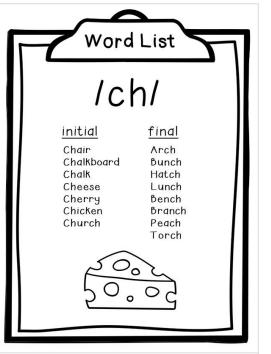

نرەپىنىڧىننى©بننىڧىنىر⊙بىنى⊙ This is a reference list of the words used for each articulation sound. We suggest laminating the cards for your classroom and storing them on a metal book ring. This allows you to always have a quick and handy target list available. You may also choose to stick a particular list into your students' speech notebook or folder to send home for homework practice. /m/