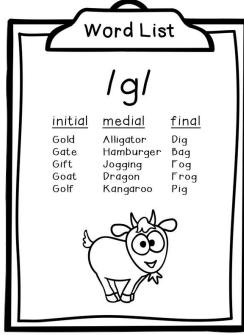

نرەپىنىڧىننى©بننىڧىنىر⊙بىنى⊙ This is a reference list of the words used for each articulation sound. We suggest laminating the cards for your classroom and storing them on a metal book ring. This allows you to always have a quick and handy target list available. You may also choose to stick a particular list into your students' speech notebook or folder to send home for homework practice. /m/