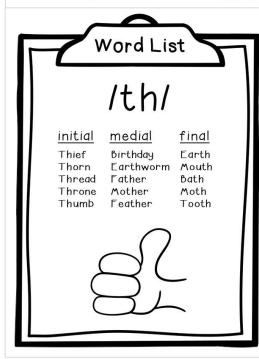

نرەپىنىڧىننى©بننىڧىنىر⊙بىنى⊙ This is a reference list of the words used for each articulation sound. We suggest laminating the cards for your classroom and storing them on a metal book ring. This allows you to always have a quick and handy target list available. You may also choose to stick a particular list into your students' speech notebook or folder to send home for homework practice. /m/