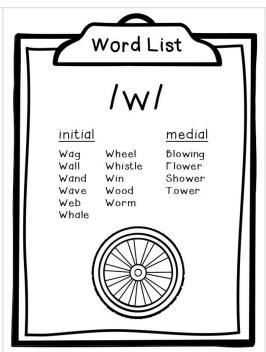

نرەپىنىڧىننى©بننىڧىنىر⊙بىنى⊙ This is a reference list of the words used for each articulation sound. We suggest laminating the cards for your classroom and storing them on a metal book ring. This allows you to always have a quick and handy target list available. You may also choose to stick a particular list into your students' speech notebook or folder to send home for homework practice. /m/





































#### Word List

## /z/

initial medial
Zebra Grizzly Bear
Zero Lizard
Zigzag Present
Zipper Pretzel

Zoo

edial final
bizzly Bear Balloons
zard Clouds
esent Fries
etzel Bees
Monkeys

Nose



#### Word List

#### / | /

medial initial final Ladybuq Dolphin Bell Leaf Elephant Crocodile Skeleton Lion Snail Lock Umbrella Snorkel Lunchbox Volcano Whale



#### Word List

# prevocalic /r/

<u>initial</u> Rabbit Rainbow

Rhino

Robot

Ring

Rod Rose

Rose Rug Rooster Rat medial Giraffe

Kangaroo Mushroom Shamrock Walrus



### Word List

### vocalic /r/

/er/ lairl /ire/ Chair Bird Ireland Airplane Nurse Fire Pear Turtle Iron Yogurt Vampire Bear Arrow Anchor Fireman

lear/ /ar/ lor/ Orange Ear Car Oar Deer Jar Unicorn Zero Star Dinosaur Hero Card Core Tears Shark



#### Wor