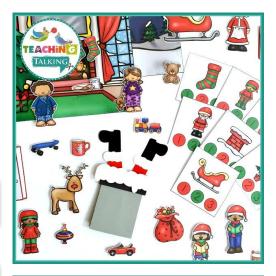

#### Language

- Open ended teaching scenes use language rich images carefully planned to allow you to cover a wide range of goals with one activity.
- Print & Go Language Worksheets are quick activities that are suitable for a wide range of students on your caseload.