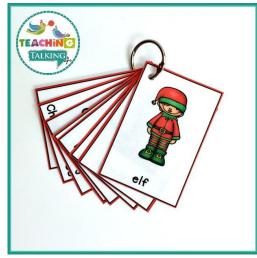

### Vocabulary

- Make your <u>Craftivity and Foldable</u> Vocabulary Insert using the provided template pages and stepby-step instructions.
- Store your <u>Christmas themed</u> vocabulary cards in a notebook with the provided pocket. Or laminate and secure them with a book ring for on-the-go-therapy.