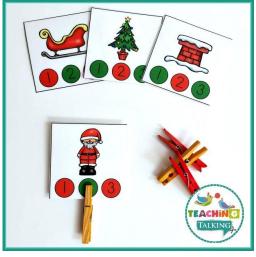

#### Token Boards

Token Boards are ideal student motivators for extra practice and many other kinds of classroom activities.