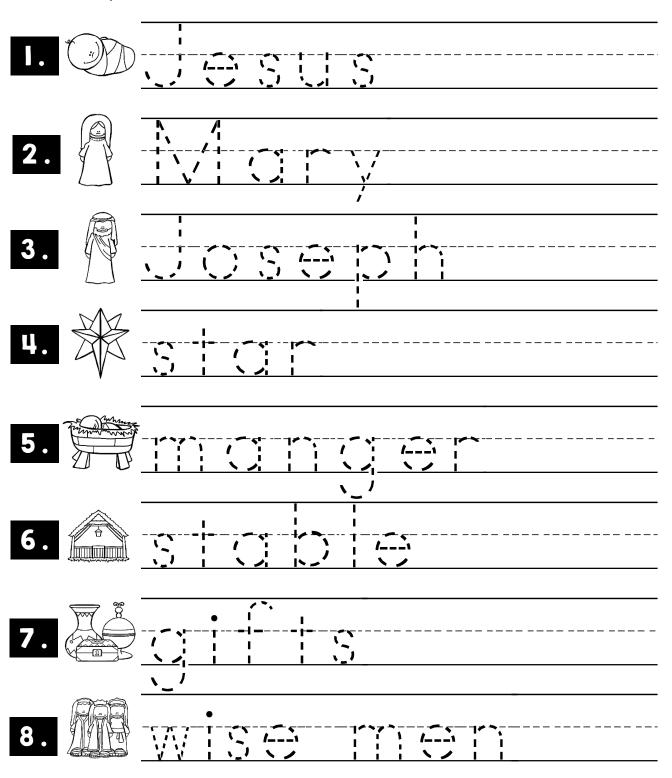

# Nativity Story

Search the room to find the words. Write them on your page in the correct space.

### Name