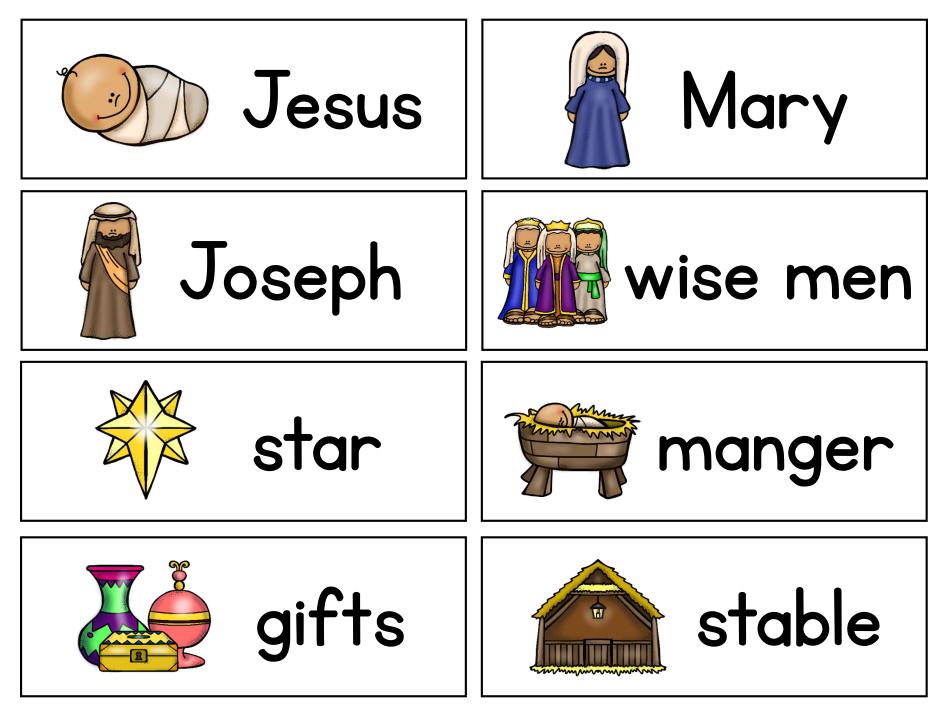

## Say or Write the Room

Hide the cards on the following pages around your classroom and use as a finding game (the student names the card when they find it) or in combination with the writing sheets as a "Write the Room".

The cards are included in color and black line options.