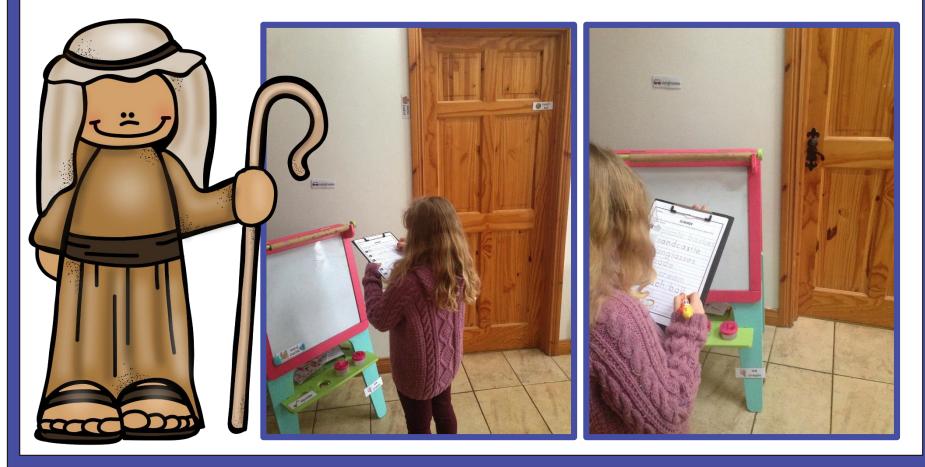

## Say or Write the Room

Hide the cards on the following pages around your classroom and use as a finding game (the student names the card when they find it) or in combination with the writing sheets as a "Write the Room".

The cards are included in color and black line options.